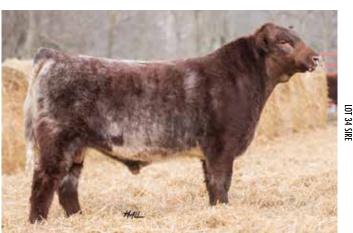

# **BARR SUPER FOOLIN 2021**

Bull | \*4314809 | SH100 | 12/19/2020 | R/W | Horned | 2021

WHR SONNY 8114 **CLF FOOLIN' AROUND 1401 ET** WW 43 0.38 SULL FOOL ME 508 ET 0.03 HI VIEW'S ACE OF DIAMONDS MK 19 -0.09 40 -1.99 **LF DAZZLING FOOL 3315** 78.45 CF DZ FOOL 686 TPX ET

#### CONSIGNED BY: BARR FAMILY FARMS

If this deep sided, heavy muscled, smooth fronted, great structured bull was not related to most of our herd, he would not be leaving the farm. Super Fool is an easy-going bull that is so calm that he was broke to lead in a day. He will add plenty of hair, muscle, and docility to any herd he runs with. Super Fool is a bull that could compete in the show ring then go on and be an excellent herd bull. The Foolin' bulls are siring excellent cows and show calves