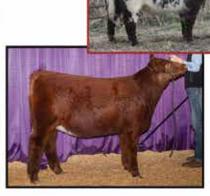

# **BARR SUPER FOOLIN 2021**

Bull | \*4314809 | SH100 | 12/19/2020 | R/W | Horned | 2021

WHR SONNY 8114 **CLF FOOLIN' AROUND 1401 ET** WW 43 0.38 SULL FOOL ME 508 ET 0.03 HI VIEW'S ACE OF DIAMONDS MK 19 -0.09 40 -1.99 **LF DAZZLING FOOL 3315** 78.45 CF DZ FOOL 686 TPX ET

#### CONSIGNED BY: BARR FAMILY FARMS

If this deep sided, heavy muscled, smooth fronted, great structured bull was not related to most of our herd, he would not be leaving the farm. Super Fool is an easy-going bull that is so calm that he was broke to lead in a day. He will add plenty of hair, muscle, and docility to any herd he runs with. Super Fool is a bull that could compete in the show ring then go on and be an excellent herd bull. The Foolin' bulls are siring excellent cows and show calves