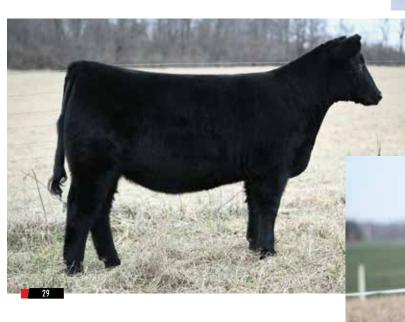

# 2

# **BARR SUPER FOOLIN 2021**

Bull | \*4314809 | SH100 | 12/19/2020 | R/W | Horned | 2021

WHR SONNY 8114 **CLF FOOLIN' AROUND 1401 ET** WW 43 0.38 SULL FOOL ME 508 ET 0.03 HI VIEW'S ACE OF DIAMONDS MK 19 -0.09 40 -1.99 **LF DAZZLING FOOL 3315** 78.45 CF DZ FOOL 686 TPX ET

#### CONSIGNED BY: BARR FAMILY FARMS

If this deep sided, heavy muscled, smooth fronted, great structured bull was not related to most of our herd, he would not be leaving the farm. Super Fool is an easy-going bull that is so calm that he was broke to lead in a day. He will add plenty of hair, muscle, and docility to any herd he runs with. Super Fool is a bull that could compete in the show ring then go on and be an excellent herd bull. The Foolin' bulls are siring excellent cows and show calves