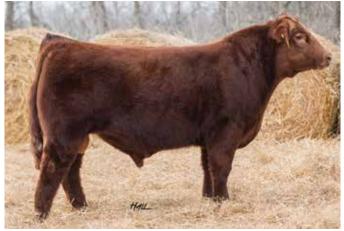

# **TOF GAMBLER 58 H**

Bull | \*x4328054 | SH100 | 10/28/2020 | Roan | Polled | 0T58

JSF GOLDENROD 57U **KANE CAPTAIN 10B** WW 35 0.06 KOLT AA LADY REWARD 1Y ΥW 62 0.27 MK 26 FΤ **SULL DEMAND IT 2315 ET** -0.1 TM 44 \$CF7 11.58 TOF SWEET TEA ET CEN 87.68 GCC ELDORADO QUEEN 20 ET

#### CONSIGNED BY: TWIN OAK FARMS LLC

TOF Gambler has the color, and frame that will catch your eye fast! He's out of another one of TOF's longevity cows, that keeps on giving, mixed with the EPD's of Kane Captain. He is double clean with bone, width, and rib!