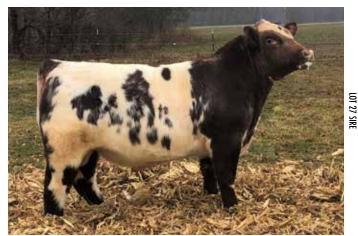

**27** 

# **MILLERS SASSY GIRL**

ShPlus Heifer | \*xAR4323149 | AR75 | 2/7/2021 | Black | Polled | G6

Best :

SULL RED REWARD 9321
CSF MAVERICK 901 ET

CF V8 MONA LISA SMILE 526

THE RINGER

**RINGER BLUE 427B** 

| BW  | 8.0 | CW    | 2     |
|-----|-----|-------|-------|
| WW  | 38  | REA   | 0.5   |
| YW  | 60  | MB    | -0.03 |
| MK  | 17  | FT    | -0.08 |
| TM  | 36  | \$CEZ | 30.1  |
| CFM | 2   | \$BMI | 969   |

#### CONSIGNED BY: MILLER'S REGISTERED SHORTHORNS

A very gentle kid friendly heifer that likes to be worked with. She has been shown by a couple different kids and has done well. She is thick and correct. She would be a great one for any junior to go out and have some fun with.