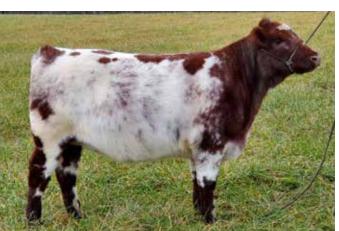

32

# **J-F AUGUSTA ROCKS 2140 BLU ET**

ShPlus Heifer | \*xAR4321954 | AR75 | 4/3/2021 | White | Polled | J-F 2140

DF VEGAS 310M ET

SULL BLUE ET

SULL STOCKMAN 365

SULL RED ROCK 9351 ET

CF AUGUSTA ROCKS 2142 X

SULL AUGUSTA PRIDE LASS ET

#### **CONSIGNED BY: JESTER FARMS**

A showy white female that is larger framed and big footed. This year is the first time we tried the SULL Blue genetics and we are not disappointed. He paired quite nicely with our Augusta Rocks genetics and has proven to be successful. We have a full sib in our replacement pen and another one sold in our online sale in September.