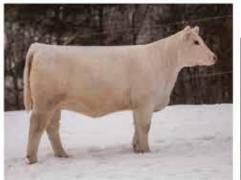

# 3 PLEASANT WHITE LIGHTENING

Bull | \*4321825 | SH97.67 | 1/17/2021 | White | Horned | PLEASANT PVF2

SULL RED RESOLVE 3262 ET

MM NUGGET 23F

MM MIRAGE FRS B7

FAIR RED, WHITE & ROAN

KKP MISS ROAN MACY

KKP MACY

#### **CONSIGNED BY: PLEASANT VIEW FARMS**

White Lightening is the type of cattle we strived to create when we got into the shorthorn business. He has the added power that the breed has been missing the last generation. He's wide topped, big hipped, stout legged and huge butted. He is a PB out of a stout Red, White and Roan cow that will be a staple in our herd. An older yearling bull that will add profitability in your herd whether it be to create stout replacement heifers or shorthorn steers to hit the show ring. We have confidence in this one.