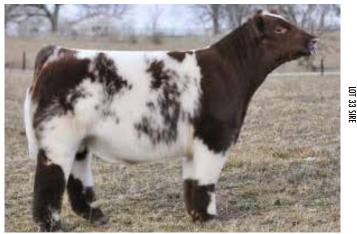

# 3 PLEASANT WHITE LIGHTENING

Bull | \*4321825 | SH97.67 | 1/17/2021 | White | Horned | PLEASANT PVF2

SULL RED RESOLVE 3262 ET

MM NUGGET 23F

MM MIRAGE FRS B7

FAIR RED, WHITE & ROAN

KKP MISS ROAN MACY

KKP MACY

#### **CONSIGNED BY: PLEASANT VIEW FARMS**

White Lightening is the type of cattle we strived to create when we got into the shorthorn business. He has the added power that the breed has been missing the last generation. He's wide topped, big hipped, stout legged and huge butted. He is a PB out of a stout Red, White and Roan cow that will be a staple in our herd. An older yearling bull that will add profitability in your herd whether it be to create stout replacement heifers or shorthorn steers to hit the show ring. We have confidence in this one.