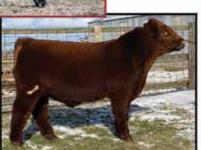

# **TOF GAMBLER 58 H**

Bull | \*x4328054 | SH100 | 10/28/2020 | Roan | Polled | 0T58

JSF GOLDENROD 57U **KANE CAPTAIN 10B** WW 35 0.06 KOLT AA LADY REWARD 1Y ΥW 62 0.27 MK 26 FΤ **SULL DEMAND IT 2315 ET** -0.1 TM 44 \$CF7 11.58 TOF SWEET TEA ET CEN 87.68 GCC ELDORADO QUEEN 20 ET

#### CONSIGNED BY: TWIN OAK FARMS LLC

TOF Gambler has the color, and frame that will catch your eye fast! He's out of another one of TOF's longevity cows, that keeps on giving, mixed with the EPD's of Kane Captain. He is double clean with bone, width, and rib!