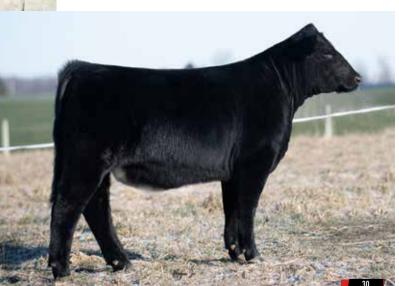

# 13 KCE WICKED PISSAH 094J

ShPlus Bull | \*xAR4332893 | AR50 | 4/26/2021 | Black | Polled | 094J

MAY-WAY PERFECTION 384

**MAY-WAY PLAY IT SAFE** 

MAY-WAY EMPRESS 1372

CSF EVOLUTION HC

CF MONTANA 969 EV X

CF MONTANA 495 ASSET X ET

## CONSIGNED BY: KLEINE CATTLE ENTERPRISES

Selling Full Possession. Seller retains 1/3 Semen Interest.

Breeding bull presence with a show bull look! Phenotypically wicked, Pissah is a real standout with great extension through his front end - plus that club calf hair! He is the first calf out of CF Montana 969 EV X, a young Evolution daughter who is a crowd favorite around the farm and the show ring. His sire has been creating elite females and quality replacements for commercial cattlemen as well. Good looks AND calving ease, wrapped in a functional, sound package.