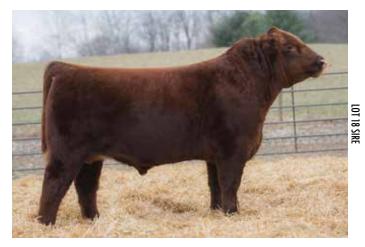

# **J-F BILLY 2019 EV**

Bull | \*s4316088 | SH100 | 2/4/2020 | Roan | Scurred | J-F 2019

FREE K-KIM HOT COMMODITY

CSF EVOLUTION HC

CF BOY CAROLINE 210 ET

KL RIGHT TIME RF15

**CSF MONA'S BUILT RITE** 

SULL MONA'S REWARD 4934 ET

### **CONSIGNED BY: JESTER FARMS**

This February bull is a big footed, easy moving guy. He has a nice big top and is deep ribbed. He is very calm and docile. He is a very nice bull out the now deceased Evolution. He had scurs that were removed.