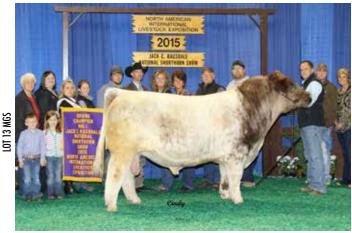

### **CONSIGNED BY: RAINS FAMILY SHORTHORNS**

This heifer has enough eye appeal to hit the tan bark and has all the tools to make a productive brood cow. This young female is sired by the Canadian bull Saskvalley Yesterday - an outcross sire known for his moderate framed, easy fleshing progeny and a good set of EPD's. Her dam is sired by JM Vortecs Rider, the 2015 NAILE Grand Champion Bull. Triple clean by pedigree. BW 80 lbs. Calfhood Vaccinated.