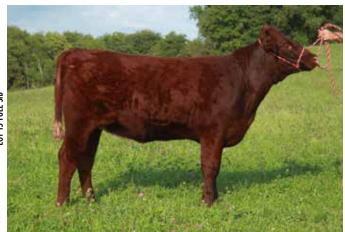

### **CONSIGNED BY: BARR FAMILY FARMS**

This is a heifer right out of the heart of our growing Shorthorn herd of cattle. She is out of our Red Reward son from Cedar Lane Farm. She is a cool looking, long sided, deep ribbed female that is an easy keeper. She has great hair, great disposition, and is easy feeding that would make for a great addition to any show string and herd.