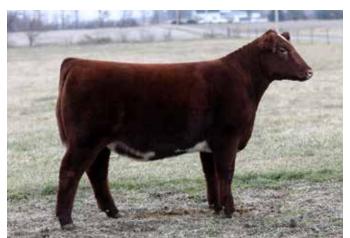

BW 70 lbs. Actual Weaning Wt 8/29/20 - 722 lbs. Cledus is a moderate framed, stout made bull. He is thick topped, square rumped and sets down on a super sound, clean made hind leg. He gets out and moves stout, sound and true in his tracking. Out of a 1st calf heifer and sired by the Select Sires, S A V Rainfall, who is a \$ Weaning leader that offers strong marbling and REA predictions.

An easy fleshing black bull with some roan chrome. TH & PHA Free by pedigree.