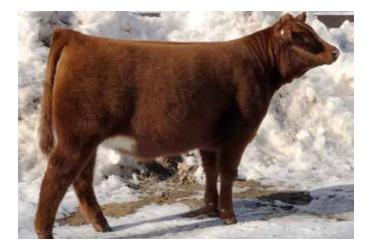

# **BARR MISS TWISTER 2014**

ShPlus Heifer | \*xAR4304465 | AR50 | 5/2/2020 | Roan | Polled | 2014

SULL RED REWARD 9321

**CLF BARR RED TWISTER ET** 

CLF PROUD FOOL 1207 ET **CLEOPATRA** 

| Noan   1 oned   20 i |     |      |       |        |
|----------------------|-----|------|-------|--------|
|                      | CED | 11   | YG    | -0.13  |
|                      | BW  | -0.4 | CW    | 16     |
|                      | WW  | 37   | REA   | 0.28   |
|                      | YW  | 52   | MB    | 0.24   |
|                      | MK  | 19   | FT    | -0.03  |
|                      | TM  | 38   | \$CEZ | 42.11  |
|                      | CEM | 5    | \$BMI | 105.36 |
|                      | ST  | 6    | \$F   | 47 93  |

### **CONSIGNED BY: BARR FAMILY FARMS**

This is a heifer right out of the heart of our growing Shorthorn herd of cattle. She is out of our Red Reward son from Cedar Lane Farm. She is a cool looking, long sided, deep ribbed female that is an easy keeper. She has great hair, great disposition, and is easy feeding that would make for a great addition to any show string and herd.