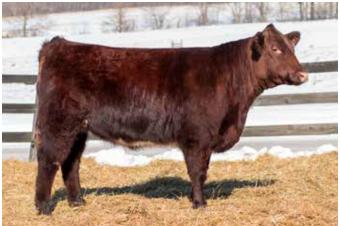

# **RAINS CLEDUS RNPC**

ShPlus Bull | \*sAR4313066 | AR50 | 1/18/2020 | Blue Roan | Scurred | R70

SAV RAINFALL 6846

**FSF NEAR PERFECT** RAINS CAPELLA NPCV

RAINS SONNET CAPELLA

| CED |     |       | -0.11  |
|-----|-----|-------|--------|
| BW  | 0.1 | CW    | 21     |
| WW  | 57  | REA   | 0.39   |
|     | 91  | MB    | 0.46   |
| MK  | 21  |       | -0.02  |
| TM  | 50  | \$CEZ | 39.14  |
| CEM | 4   | \$BMI | 122.74 |
| ST  | 11  | \$F   | 61.4   |

BW 70 lbs. Actual Weaning Wt 8/29/20 - 722 lbs. Cledus is a moderate framed, stout made bull. He is thick topped, square rumped and sets down on a super sound, clean made hind leg. He gets out and moves stout, sound and true in his tracking. Out of a 1st calf heifer and sired by the Select Sires, S A V Rainfall, who is a \$ Weaning leader that offers strong marbling and REA predictions.

An easy fleshing black bull with some roan chrome. TH & PHA Free by pedigree.