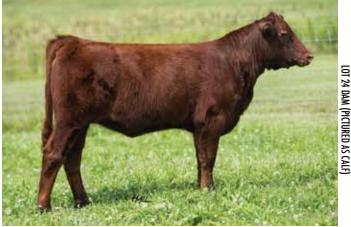

# 12 PARADISE PROUD FOOL 2007 ET

Heifer | \*x4309159 | SH100 | 4/10/2020 | Roan | Polled | 2007

K-KIM ALLURE 124M ET

FREE K-KIM HOT COMMODITY

K-KIM MEG 270N ET

CLF FOOLIN' AROUND 1401 ET

**BRH PROUD FOOL 1720** 

### **CONSIGNED BY: PARADISE CATTLE COMPANY**

Retaining on flush at buyers convenience and seller's expense.

Proud Fool 2007 ET "Jellybean" is everything that we had hoped for from the 'Nugget x Hot Commodity' mating. 2007 has a bright future in front of her. Her dam was the 2017-2018 Best Champion Shorthorn Heifer and Champion Female at the 2018 West Virginia & Kentucky State Fairs. 2007 would be good for a first year showman. PHA Free. Calfhood Vac. Herd Cert. & Accr. Johne's Level 4. *Buckeye Breeder Series Eligible*.