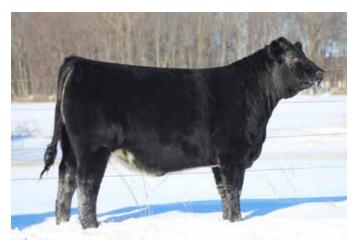

# **CD'S BELLA**

ShPlus Heifer | pending | 6/14/2020

7L AUGUSTA VISION 8410 ET

HALES LONGHORN EDITION 9

HALES ROYAL ROSEMARY 458

BW -WW -YW -MK -TM -CEM - YG CW REA MB FT \$CEZ \$BM \$F

**COMM BLUE** 

### CONSIGNED BY: CD'S SHORTHORNS/D'S SHOW CATTLE

Here is a young Plus heifer with a promising future in the show ring and in the pasture. She goes back to Sonny and the Augusta Pride cow family.