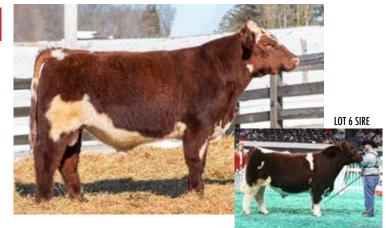

# **CLF IRON MAN 202**

Bull | \*x4302236 | SH100 | 3/10/2020 | R/W | Polled | CLF 202

CLF FOOLIN' AROUND 1401 ET

CLF VCC AIN'T NO FOOLIN' 1701 ET

**CLF MISS BUCKEYE 1403** 

**SULL RED RESOLVE 3262 ET** 

**SHARBEN MARGIE LOVE 835** 

### CONSIGNED BY: CEDAR LANE FARM

This Ain't No Foolin' son is a really big footed, big ribbed, good muscle patterned bull with style to burn. Being really sound and flat shouldered like his sire, but in a more moderate package.