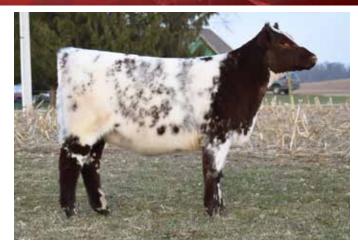

# TOF LUNA 6H

Heifer | \*x4314203 | SH100 | 1/7/2020 | White | Polled | 0T06 KL PRIME TIME PAYMASTER **SULL PAYDAY 1507 ET** WW 47 **SULL RED PRINCESS 9228 ET** 79 0.01 YΛ 22 MK FΤ -0.1 LAKESIDE FOCUS 605 TM 46 \$CF7 17.63 **TOF EMPRESS 16E** CEM 102.99 TOF DIAMOND ET

### **CONSIGNED BY: TWIN OAK FARMS**

Take a look at this sweetheart! This heifer has power and correctness in her structure. Her udder is set tight to feed all the replacement calves she can give you. While adding a little extra bling of color! When you look at her weaning and yearling weights plus her carcass data, this heifer is in the top half of the breed. This makes for quite the combination.