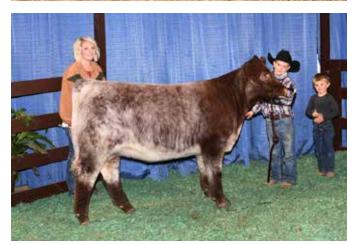

### **CONSIGNED BY: SMITH SHOW STOCK**

SMITH's Erica 005 is a full sister in blood to SMITH's Erica 907 that we campaigned last year up in Michigan, who ended her show career as Res. Champion ShorthornPlus in the MI Shows points program. We believe that this heifer has been the elite show heifer of the group since day one. With Shorthorn Jr Nationals being in Louisville this year, what better opportunity to get in on one that we believe can go play in the Plus division. When you evaluate this heifer, you have to love the way she's built from all aspects. She possesses an incredible amount of natural rib shape while maintaining a ton of depth of body. Not only does she tie her neck beautifully out of the top side of her shoulder, but she's also as choke fronted and pretty necked as you can make one. We truly think you can take this heifer anywhere in the country & have success inside the ring and turn her out and watch her match that success in your breeding program.