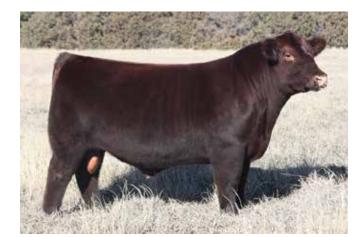

# **RAINS CLEDUS RNPC**

ShPlus Bull | \*sAR4313066 | AR50 | 1/18/2020 | Blue Roan | Scurred | R70

SAV RAINFALL 6846

**FSF NEAR PERFECT** RAINS CAPELLA NPCV

RAINS SONNET CAPELLA

| CED |     |       | -0.11  |
|-----|-----|-------|--------|
| BW  | 0.1 | CW    | 21     |
| WW  | 57  | REA   | 0.39   |
|     | 91  | MB    | 0.46   |
| MK  | 21  |       | -0.02  |
| TM  | 50  | \$CEZ | 39.14  |
| CEM | 4   | \$BMI | 122.74 |
| ST  | 11  | \$F   | 61.4   |

BW 70 lbs. Actual Weaning Wt 8/29/20 - 722 lbs. Cledus is a moderate framed, stout made bull. He is thick topped, square rumped and sets down on a super sound, clean made hind leg. He gets out and moves stout, sound and true in his tracking. Out of a 1st calf heifer and sired by the Select Sires, S A V Rainfall, who is a \$ Weaning leader that offers strong marbling and REA predictions.

An easy fleshing black bull with some roan chrome. TH & PHA Free by pedigree.