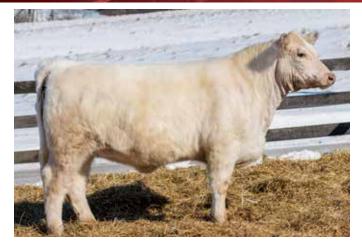

# TOF LUNA 6H

Heifer | \*x4314203 | SH100 | 1/7/2020 | White | Polled | 0T06 KL PRIME TIME PAYMASTER **SULL PAYDAY 1507 ET** WW 47 **SULL RED PRINCESS 9228 ET** 79 0.01 YΛ 22 MK FΤ -0.1 LAKESIDE FOCUS 605 TM 46 \$CF7 17.63 **TOF EMPRESS 16E** CEM 102.99 TOF DIAMOND ET

### **CONSIGNED BY: TWIN OAK FARMS**

Take a look at this sweetheart! This heifer has power and correctness in her structure. Her udder is set tight to feed all the replacement calves she can give you. While adding a little extra bling of color! When you look at her weaning and yearling weights plus her carcass data, this heifer is in the top half of the breed. This makes for quite the combination.