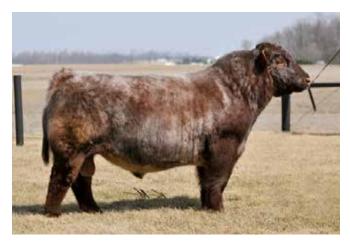

# **HH SON-UVA EAGLE**

Bull | \*x4315242 | SH100 | 2/21/2020 | Roan | Polled | HH53

**RB EAGLE 148TH** 

**RB EAGLE 215TH** 

**RB MIGHTY MARY 5TH** SHOUFLERS L. LAWLESS 912

**SHOUFLER CUMBERLAND LL 1217** 

WHR CUMBERLAND 8928 ET

### CW REA 0.37 -0.1 5.19 100.67

### CONSIGNED BY: HIDDEN HOLLOW FARM

Inject some old school genetics back into your herd with Son-Uva Eagle. He is a powerful bull with a lot of go in him. He has been a standout since day 1 and keeps getting better. BW 98 lbs. Tested THF, PHAF, DSF.