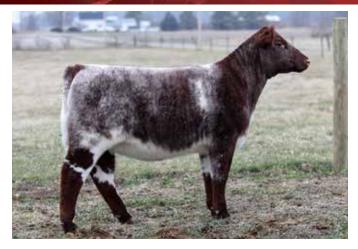

# TOF LUNA 6H

Heifer | \*x4314203 | SH100 | 1/7/2020 | White | Polled | 0T06 KL PRIME TIME PAYMASTER **SULL PAYDAY 1507 ET** WW 47 **SULL RED PRINCESS 9228 ET** 79 0.01 YΛ 22 MK FΤ -0.1 LAKESIDE FOCUS 605 TM 46 \$CF7 17.63 **TOF EMPRESS 16E** CEM 102.99 TOF DIAMOND ET

### **CONSIGNED BY: TWIN OAK FARMS**

Take a look at this sweetheart! This heifer has power and correctness in her structure. Her udder is set tight to feed all the replacement calves she can give you. While adding a little extra bling of color! When you look at her weaning and yearling weights plus her carcass data, this heifer is in the top half of the breed. This makes for quite the combination.