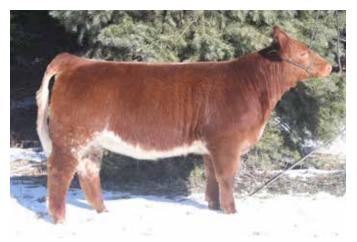

# **BARR MISS TWISTER 2014**

ShPlus Heifer | \*xAR4304465 | AR50 | 5/2/2020 | Roan | Polled | 2014

SULL RED REWARD 9321

**CLF BARR RED TWISTER ET** 

CLF PROUD FOOL 1207 ET **CLEOPATRA** 

| Noan   1 oned   20 i |     |      |       |        |
|----------------------|-----|------|-------|--------|
|                      | CED | 11   | YG    | -0.13  |
|                      | BW  | -0.4 | CW    | 16     |
|                      | WW  | 37   | REA   | 0.28   |
|                      | YW  | 52   | MB    | 0.24   |
|                      | MK  | 19   | FT    | -0.03  |
|                      | TM  | 38   | \$CEZ | 42.11  |
|                      | CEM | 5    | \$BMI | 105.36 |
|                      | ST  | 6    | \$F   | 47 93  |

### **CONSIGNED BY: BARR FAMILY FARMS**

This is a heifer right out of the heart of our growing Shorthorn herd of cattle. She is out of our Red Reward son from Cedar Lane Farm. She is a cool looking, long sided, deep ribbed female that is an easy keeper. She has great hair, great disposition, and is easy feeding that would make for a great addition to any show string and herd.