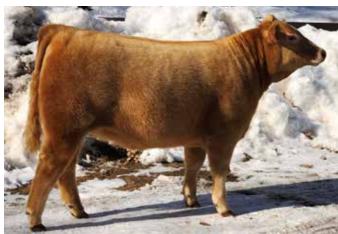

# RAINS SASSY SOCKS SYVRO

Heifer | \*x4313484 | SH100 | 5/2/2020 | White | Polled | R340

SASKVALLEY WHOLESALE 114W

SASKVALLEY YESTERDAY 116Y
SASKVALLEY ROSE 43W

JM VORTECS RIDER ET

**RAINS SASSY RIDER** 

RAINS SONNET SASSY

### **CONSIGNED BY: RAINS FAMILY SHORTHORNS**

This heifer has enough eye appeal to hit the tan bark and has all the tools to make a productive brood cow. This young female is sired by the Canadian bull Saskvalley Yesterday - an outcross sire known for his moderate framed, easy fleshing progeny and a good set of EPD's. Her dam is sired by JM Vortecs Rider, the 2015 NAILE Grand Champion Bull. Triple clean by pedigree. BW 80 lbs. Calfhood Vaccinated.