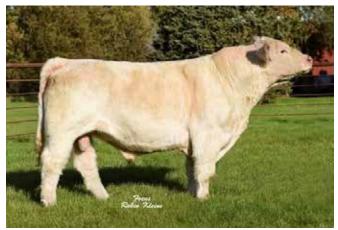

# PARADISE FOOLIN' HOT 2004 ET

Bull | \*x4309158 | SH100 | 1/10/2020 | RWM | Polled | 2004

K-KIM ALLURE 124M ET

FREE K-KIM HOT COMMODITY

K-KIM MEG 270N ET

CLF FOOLIN' AROUND 1401 ET

**BRH PROUD FOOL 1720** 

BRH CLF PROUD FOOL 1506

| CED  | 7   | YG   | -0.42 |
|------|-----|------|-------|
| BW   | 1.8 | CW   | -3    |
| WW   | 44  | REA  | 0.39  |
| YW   | 70  | MB   | 0.1   |
| MK   | 19  | FT   | -0.1  |
| T1.4 | 40  | CCT7 | 0470  |

111.49

### CONSIGNED BY: PARADISE CATTLE COMPANY

Foolin' Hot 2004 ET is the first bull calf offering out of the 'Nugget x Hot Commodity' mating. 2004 would be an asset to any herd. His dam was the 2017-2018 Best Champion Shorthorn Heifer and Champion Female at the 2018 West Virginia and Kentucky State Fair. BW 82 lbs. PHA Free. Herd Cert. & Accr. & Johne's Level 4.