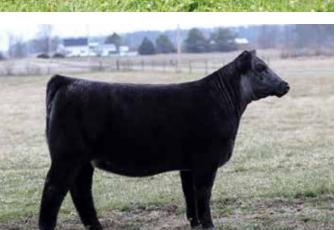

# **RAINS CLEDUS RNPC**

ShPlus Bull | \*sAR4313066 | AR50 | 1/18/2020 | Blue Roan | Scurred | R70

SAV RAINFALL 6846

**FSF NEAR PERFECT** RAINS CAPELLA NPCV

RAINS SONNET CAPELLA

| CED |     |       | -0.11  |
|-----|-----|-------|--------|
| BW  | 0.1 | CW    | 21     |
| WW  | 57  | REA   | 0.39   |
|     | 91  | MB    | 0.46   |
| MK  | 21  |       | -0.02  |
| TM  | 50  | \$CEZ | 39.14  |
| CEM | 4   | \$BMI | 122.74 |
| ST  | 11  | \$F   | 61.4   |

BW 70 lbs. Actual Weaning Wt 8/29/20 - 722 lbs. Cledus is a moderate framed, stout made bull. He is thick topped, square rumped and sets down on a super sound, clean made hind leg. He gets out and moves stout, sound and true in his tracking. Out of a 1st calf heifer and sired by the Select Sires, S A V Rainfall, who is a \$ Weaning leader that offers strong marbling and REA predictions.

An easy fleshing black bull with some roan chrome. TH & PHA Free by pedigree.