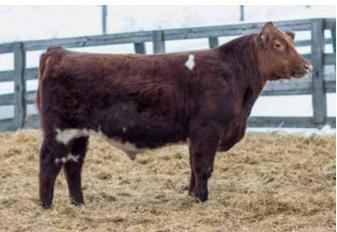

# **TOF OAKS WARRIOR 15H**

Bull | \*s4308972 | SH100 | 2/10/2020 | RWM | Scurred | 0T15

LAKESIDE DENARO

**LAKESIDE POWERPLAY 2P** 

MISS V8 PICTURE PERFECT ET JSF CAPICHE 46U

TOF BELLA #1

BYLAND CINDY BEAUTY 5GW6

### **CONSIGNED BY: TWIN OAK FARMS**

If you want a long smooth fronted bull, you don't have to sacrifice power and muscle shape with good disposition, this is the one for you. This bull is as athletic and sure footed as they come on the move. Take a look at his EPDs. He is heifer safe and in the top 10% of the breed for Milk!