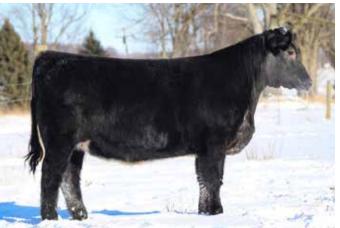

# D'S STAR

ShPlus Heifer | pending | 2/27/2020

**FSF STARDUST 777 ET** 

**FSF STARBURST 058** 

JAKE'S SIERRA 211S

**COMMERCIAL SPOTS** 

0.58

-0.1

### CONSIGNED BY: CD'S SHORTHORNS/D'S SHOW CATTLE

This heifer is probably one of the best we have raised. Her mother just keeps producing year after year. The heifer has everything you could want when it comes to show or pasture. She has a real bright future ahead of her.