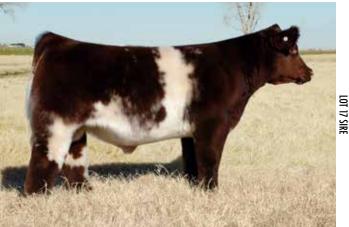

# **RAINS CLEDUS RNPC**

ShPlus Bull | \*sAR4313066 | AR50 | 1/18/2020 | Blue Roan | Scurred | R70

SAV RAINFALL 6846

**FSF NEAR PERFECT** RAINS CAPELLA NPCV

RAINS SONNET CAPELLA

| CED |     |       | -0.11  |
|-----|-----|-------|--------|
| BW  | 0.1 | CW    | 21     |
| WW  | 57  | REA   | 0.39   |
|     | 91  | MB    | 0.46   |
| MK  | 21  |       | -0.02  |
| TM  | 50  | \$CEZ | 39.14  |
| CEM | 4   | \$BMI | 122.74 |
| ST  | 11  | \$F   | 61.4   |

BW 70 lbs. Actual Weaning Wt 8/29/20 - 722 lbs. Cledus is a moderate framed, stout made bull. He is thick topped, square rumped and sets down on a super sound, clean made hind leg. He gets out and moves stout, sound and true in his tracking. Out of a 1st calf heifer and sired by the Select Sires, S A V Rainfall, who is a \$ Weaning leader that offers strong marbling and REA predictions.

An easy fleshing black bull with some roan chrome. TH & PHA Free by pedigree.