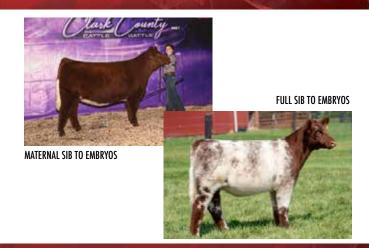

# **3 CONVENTIONAL EMBRYOS**

Selling One (1) Package of Three (3) Conventional Embryos

ROOSMO MATIAS STAR

SIRE ARG HECTOR 1777 ET, X4267185

LEAVE ELVIRA X1013 ET

**4D DOUBLE VISION** 

MAV FELECIA 232Z ET, \*X4232364

TS FELECIA

### CONSIGNED BY: RC SHOW CATTLE

DAM

MAV Felecia has been a very consistent producer for us. Here we have taken some old genetics and crossed with the popular Argentina bred bull of Little Cedar Cattle Company. Guaranteed 1 Pregnancy if transferred by certified technician.