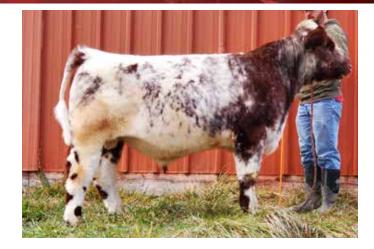

# **SMITHS ERIKA 005**

ShPlus Heifer | \*xAR4308244 | AR50 | 3/16/2020 | Blue Roan | Polled | 5

**KOLT AA AXIS 208Y 3BC BATTLE AX 1491** 

**3BC MCDEE 0904** 

**SMITHS ERIKA 679** 

| CLD | 10  | 10    | 0.22   |
|-----|-----|-------|--------|
| BW  | 0.1 | CW    | 7      |
| WW  | 46  | REA   | 0.23   |
| YW  | 75  | MB    | 0.14   |
| MK  | 22  | FT    | -0.06  |
| TM  | 45  | \$CEZ | 44.15  |
| CEM | 7   | \$BMI | 116.61 |
| ST  | 8   | \$F   | 52.46  |
|     |     |       |        |

### **CONSIGNED BY: SMITH SHOW STOCK**

SMITH's Erica 005 is a full sister in blood to SMITH's Erica 907 that we campaigned last year up in Michigan, who ended her show career as Res. Champion ShorthornPlus in the MI Shows points program. We believe that this heifer has been the elite show heifer of the group since day one. With Shorthorn Jr Nationals being in Louisville this year, what better opportunity to get in on one that we believe can go play in the Plus division. When you evaluate this heifer, you have to love the way she's built from all aspects. She possesses an incredible amount of natural rib shape while maintaining a ton of depth of body. Not only does she tie her neck beautifully out of the top side of her shoulder, but she's also as choke fronted and pretty necked as you can make one. We truly think you can take this heifer anywhere in the country & have success inside the ring and turn her out and watch her match that success in your breeding program.