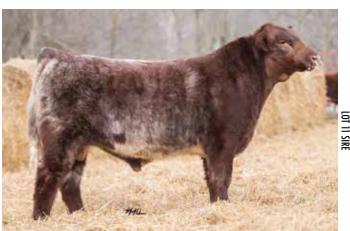

# **BARR MISS TWISTER 2014**

ShPlus Heifer | \*xAR4304465 | AR50 | 5/2/2020 | Roan | Polled | 2014

SULL RED REWARD 9321

**CLF BARR RED TWISTER ET** 

CLF PROUD FOOL 1207 ET **CLEOPATRA** 

| Noan   1 oned   20 i |     |      |       |        |
|----------------------|-----|------|-------|--------|
|                      | CED | 11   | YG    | -0.13  |
|                      | BW  | -0.4 | CW    | 16     |
|                      | WW  | 37   | REA   | 0.28   |
|                      | YW  | 52   | MB    | 0.24   |
|                      | MK  | 19   | FT    | -0.03  |
|                      | TM  | 38   | \$CEZ | 42.11  |
|                      | CEM | 5    | \$BMI | 105.36 |
|                      | ST  | 6    | \$F   | 47 93  |

### **CONSIGNED BY: BARR FAMILY FARMS**

This is a heifer right out of the heart of our growing Shorthorn herd of cattle. She is out of our Red Reward son from Cedar Lane Farm. She is a cool looking, long sided, deep ribbed female that is an easy keeper. She has great hair, great disposition, and is easy feeding that would make for a great addition to any show string and herd.