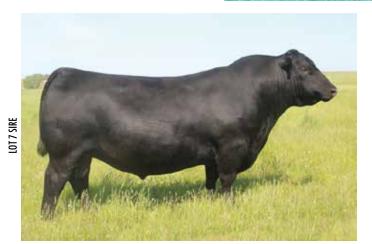

# **RAINS CLEDUS RNPC**

ShPlus Bull | \*sAR4313066 | AR50 | 1/18/2020 | Blue Roan | Scurred | R70

SAV RAINFALL 6846

**FSF NEAR PERFECT** RAINS CAPELLA NPCV

RAINS SONNET CAPELLA

| CED |     |       | -0.11  |
|-----|-----|-------|--------|
| BW  | 0.1 | CW    | 21     |
| WW  | 57  | REA   | 0.39   |
|     | 91  | MB    | 0.46   |
| MK  | 21  |       | -0.02  |
| TM  | 50  | \$CEZ | 39.14  |
| CEM | 4   | \$BMI | 122.74 |
| ST  | 11  | \$F   | 61.4   |

BW 70 lbs. Actual Weaning Wt 8/29/20 - 722 lbs. Cledus is a moderate framed, stout made bull. He is thick topped, square rumped and sets down on a super sound, clean made hind leg. He gets out and moves stout, sound and true in his tracking. Out of a 1st calf heifer and sired by the Select Sires, S A V Rainfall, who is a \$ Weaning leader that offers strong marbling and REA predictions.

An easy fleshing black bull with some roan chrome. TH & PHA Free by pedigree.