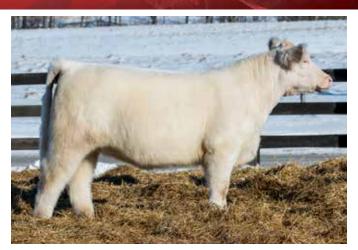

# TOF LUNA 6H

Heifer | \*x4314203 | SH100 | 1/7/2020 | White | Polled | 0T06 KL PRIME TIME PAYMASTER **SULL PAYDAY 1507 ET** WW 47 **SULL RED PRINCESS 9228 ET** 79 0.01 YΛ 22 MK FΤ -0.1 LAKESIDE FOCUS 605 TM 46 \$CF7 17.63 **TOF EMPRESS 16E** CEM 102.99 TOF DIAMOND ET

### **CONSIGNED BY: TWIN OAK FARMS**

Take a look at this sweetheart! This heifer has power and correctness in her structure. Her udder is set tight to feed all the replacement calves she can give you. While adding a little extra bling of color! When you look at her weaning and yearling weights plus her carcass data, this heifer is in the top half of the breed. This makes for quite the combination.