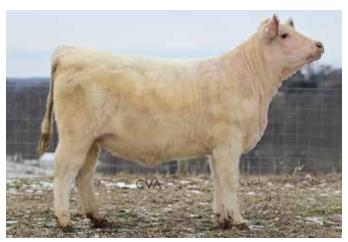

#### **CCS PAY WEIGHT 226L**

B | \*s4358599 | 2/26/2023 | White | Scurred | CCS DC226L

| STUDER'S UNIVERSAL 10B                                                     | CED 6 YG -0.39                                            |
|----------------------------------------------------------------------------|-----------------------------------------------------------|
|                                                                            | BW 3.8 CW 21                                              |
| BYLAND FLASH 9U106                                                         | WW 65 REA 0.9                                             |
| BYLAND CINDY BEAUTY5M106                                                   | YW 93 MB -0.06                                            |
| ISE MAROLIIS 127X                                                          | MK 26 FT -0.06                                            |
|                                                                            | TM 59 \$CEZ 18.13                                         |
|                                                                            | CEM 4 \$BMI 141.96                                        |
| SHERWOOD LADY CRYSTAL ET                                                   | ST 16 \$F 58.39                                           |
| JSF MARQUIS 127X  SULL LADY CRYSTAL TOO 6433D ET  SHERWOOD LADY CRYSTAL ET | MK 26 FT -0.06<br>TM 59 \$CEZ 18.13<br>CEM 4 \$BMI 141.96 |

Full sib in blood to the National Champion Shorthorn Bull CF Payweight X ET that was raised and successfully shown by Cates Farms. The Crystal Lady cow family has been dominating the shorthorn breed as of late, and what better way to obtain those genetics than to incorporating this young herd sire prospect into your very own breeding program. Don't hesitate to own this Flash son that will interject his progeny with the added size, look, and skeletal quality that we have seen from this proven mating.

Consigned by: Cagwin Farms