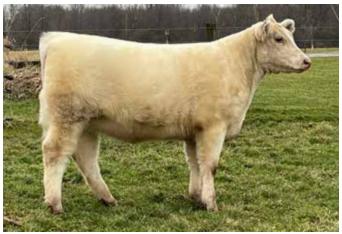

#### **TOF BOLD RULE 12L**

B | \*x4365180 | 1/20/2023 | Roan | Polled | 3T12

| GES RED CLOUD 7026         | CED | 5   | YG    | -0.19 |
|----------------------------|-----|-----|-------|-------|
| A&T CAPTAIN OBVIOUS 606S   | BW  | 2.5 | CW    | 1     |
|                            | WW  | 37  | REA   | 0.07  |
| DRC 244MU                  | YW  | 55  | MB    | 0.05  |
| CLF FOOLIN' AROUND 1401 ET | MK  | 18  | FT    | -0.06 |
| TOF BRIGHT LIGHT 27 J ET   | TM  | 37  | \$CEZ | 21.66 |
|                            | CEM | 0   | \$BMI | 84.76 |
| MY DEAR LILA               | ST  | 13  | \$F   | 45.46 |

Here is a rock solid, roan, A&T Captain Obvious 606S ready to go to work for you. Nearly 20 years ago since he was born, the Captain Obvious cattle were certainly popular and are hard to find direct sons and daughters today. This young bull should add some appeal to his calf crops, as you find Foolin Around and Aviator on the bottom side of his maternal breeding. Those sires are famous for raising good looking stock. 12L ranks in the top 30% of the Shorthorn breed for his MARB EPD.

Consigned by: Twin Oak Farms