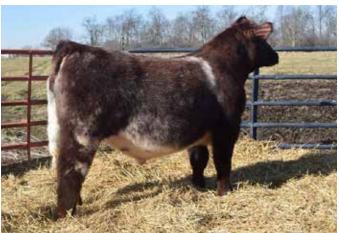

|
| DVI AND COCCY DOC 7TM72    | BW  | 2.6 | CW    | 16     |
| BYLAND SOGGY DOG 7TM73     | ww  | 54  | REA   | 0.75   |
| BYLAND CINDY BEAUTY 5M48   | YW  | 89  | МВ    | -0.15  |
| CLF GOLDEN SUNSHINE 120 ET | MK  | 20  | FT    | -0.1   |
| BRH CLF PROUD FOOL 1506    | TM  | 48  | \$CEZ | 24.65  |
|                            | CEM | 7   | \$BMI | 123.18 |
| CLF PROUD FOOL 1207 ET     | ST  | 14  | \$F   | 53.35  |

Bulldog was another of pen of three we had picked out, A Byland Soggy Dog out of our 1506 donor, Bulldog is very big middled, heavy muscled, big footed and very sound. A full brother to the Ohio State Fair Reserve Champ and West Virginia Champion bull. Bulldog also is very strong EPD wise with big weaning and Yearling Numbers.

Consigned by: Cedar Lane Farm/TwinOak Farms

















#### **BF NEW KID 25L ET**

B | \*x4369146 | 4/2/2023 | Roan | Polled | 25L

STUDER'S TAYLOR MADE 7Y 3 4 15 **BYLAND SOGGY DOG 7TM73** 0.73 57 **BYLAND CINDY BEAUTY 5M48** 90 -0.15 MK CLF FOOLIN' AROUND 1401 ET 21 -0.09 50 19.97 **LBT CINDY BEAUTY 1722 ET** 122.94 **CLF MISS BUCKEYE 1403** 

Flashy! Dam is a full sib to Cedar Lane Farms Ain't No Foolin'. 25L ties in power with look and adds performance ranking in the top 1% for yearling weight and top 2% for weaning weight

Consigned by: Brennstuhl Farms

#### 10

#### **MUSS DASHER**

B | x4360022 | 4/3/2023 | RWM | Polled | MUSS 1L

LCCC ARG HECTOR 1777 ET -0.6 -15 JSF PALERMO 172H ET WW 37 0.08 ND ORANGE BLOSSOM 26X3 50 -0.13 GCF EXCHANGE 702E MK 23 -0.07 47.83 41 **PVF HELIANTHUS 133H** 8 120.25 **WOLF RIDGE HELIANTHUS 46