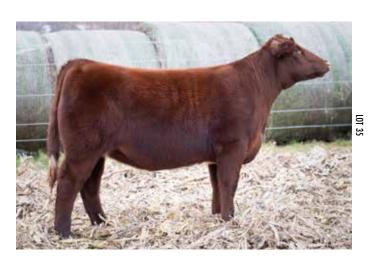

#### **TOF PRADA 26L ET**

C | \*x4368131 | 3/6/2023 | Roan | Polled | 3T26

STUDER'S TAYLOR MADE 7Y -0.46 14 **BYLAND SOGGY DOG 7TM73** 0.73 53 **BYLAND CINDY BEAUTY 5M48** 83 -0.19 LAKESIDE POWERPLAY 2P 22 -0.1 TM 49 25.75 **TOF BIANCA 1F** 125.94 TOF CARA

TOF Prada 26L ET is an eye appealing young heifer that is sure to catch your attention. Sired by breeding-leading Byland Soggy Dog 7TM73, this lady has some added shape and power, especially when you view her from a rear view. Her young donor dam is a productive Lakeside Powerplay 2P daughter. Those 2P cows are some of our favorites. 26L does many things well in her EPD profile as well, ranking top 2% REA, top 10% CW, top 15% YW, top 20% WW, CEM, top 30% ST, and top 35% \$BMI. Here is a total package type female to move your herd forward.

Consigned by: Twin Oak Farms