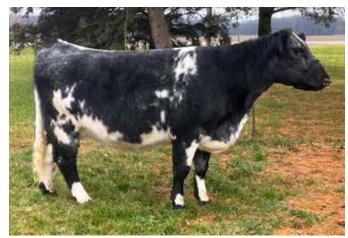

#### **NBS BLACK WIDOW 8H**

lartham Dlus C | \*xAR4307954 | 4/14/2020 | Blue Roan | Polled | NBS 8H

MAV CHARISMA 906W
NBS EDDY 29E ET

NBS DAPHNE 36A

NR2 DALLINE 204

80

CED 7 BW 2 WW 51

78

22 48

49

72

13

CW 19 REA 0.26 MB 0

FT -0.05 \$CEZ 22.45 \$BMI 102.38

SBMI 102.38 \$F 52

-0.09

8C

MK 22 FT -0.07 TM 43 \$CEZ 30.46 CEM 3 \$BMI 108.66 ST 12 \$F 47.16

61

After our 2023 Ohio Beef Expo success, we knew it would be tough to defend that title in 2024, but we are definitely not quitters so we are darn well gonna try! We've dug deep in bringing a blue roan Shorthorn Plus pair with a fall born heifer of exceptional quality. This coming four year old, has done an exceptional job raising calves for us, has been an easy keeper and is bred back the same way as her October heifer calf. This little "hottie" out of DJS Hot Investment will command attention in the showring and surely win some banners in the fall division.