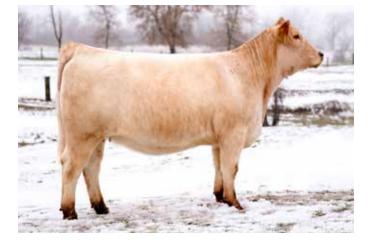

#### CCS WON'T STOP 110L

B | \*xAR4359158 | 1/10/2023 | Roan | Polled | CCS DC110L

CCS ONWARD 121E 0.2 CM CCS CAN'T STOP 43J 42 0.27 REA **SULL RUBY ROSE 7023E ET** 70 MB YW 0 JA SP GALE FORCE SM 6J54 23 -0.06 TM 44 38.76 CCS 18TH FOOL 23J 105.94 CYT 18TH FOOL 521C

Won't Stop 110L was named Grand Champion Shorthorn Plus Bull at the 2023 IL State Fair, and is one of the very first sons out of CCS Can't Stop 43J. We're excited to see the low maintenance delivery and explosion of growth coming out in Can't Stop's progeny. Won't Stop is a prime example of said growth, being born unassisted at only 62 pounds from a first calf heifer. He's a bull with the genetic potential to be a calving ease sire without sacrificing the added muscle and power that we so desperately need in the Shorthorn breed. Being a 7/8 Shorthorn, there is opportunity to have purebred offspring out of Won't Stop if bred to a purebred female.