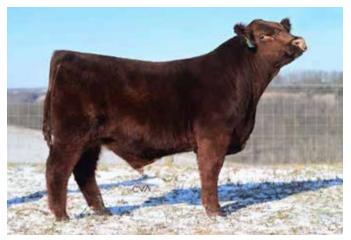

| DVI AND COCCY DOC 7TM72    | BW  | 2.6 | CW    | 16     |
| BYLAND SOGGY DOG 7TM73     | ww  | 54  | REA   | 0.75   |
| BYLAND CINDY BEAUTY 5M48   | YW  | 89  | МВ    | -0.15  |
| CLF GOLDEN SUNSHINE 120 ET | MK  | 20  | FT    | -0.1   |
| BRH CLF PROUD FOOL 1506    | TM  | 48  | \$CEZ | 24.65  |
|                            | CEM | 7   | \$BMI | 123.18 |
| CLF PROUD FOOL 1207 ET     | ST  | 14  | \$F   | 53.35  |

Bulldog was another of pen of three we had picked out, A Byland Soggy Dog out of our 1506 donor, Bulldog is very big middled, heavy muscled, big footed and very sound. A full brother to the Ohio State Fair Reserve Champ and West Virginia Champion bull. Bulldog also is very strong EPD wise with big weaning and Yearling Numbers.

Consigned by: Cedar Lane Farm/TwinOak Farms

















#### **BF NEW KID 25L ET**

B | \*x4369146 | 4/2/2023 | Roan | Polled | 25L

STUDER'S TAYLOR MADE 7Y 3 4 15 **BYLAND SOGGY DOG 7TM73** 0.73 57 **BYLAND CINDY BEAUTY 5M48** 90 -0.15 MK CLF FOOLIN' AROUND 1401 ET 21 -0.09 50 19.97 **LBT CINDY BEAUTY 1722 ET** 122.94 **CLF MISS BUCKEYE 1403** 

Flashy! Dam is a full sib to Cedar Lane Farms Ain't No Foolin'. 25L ties in power with look and adds performance ranking in the top 1% for yearling weight and top 2% for weaning weight

Consigned by: Brennstuhl Farms

#### 10

#### **MUSS DASHER**

B | x4360022 | 4/3/2023 | RWM | Polled | MUSS 1L

LCCC ARG HECTOR 1777 ET -0.6 -15 JSF PALERMO 172H ET WW 37 0.08 ND ORANGE BLOSSOM 26X3 50 -0.13 GCF EXCHANGE 702E MK 23 -0.07 47.83 41 **PVF HELIANTHUS 133H** 8 120.25 **WOLF RIDGE HELIANTHUS 46W*