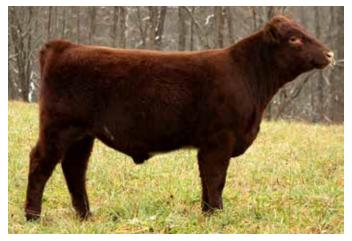

--|
| DVI AND COCCY DOC 7TM72    | BW  | 2.6 | CW    | 16     |
| BYLAND SOGGY DOG 7TM73     | ww  | 54  | REA   | 0.75   |
| BYLAND CINDY BEAUTY 5M48   | YW  | 89  | МВ    | -0.15  |
| CLF GOLDEN SUNSHINE 120 ET | MK  | 20  | FT    | -0.1   |
| BRH CLF PROUD FOOL 1506    | TM  | 48  | \$CEZ | 24.65  |
|                            | CEM | 7   | \$BMI | 123.18 |
| CLF PROUD FOOL 1207 ET     | ST  | 14  | \$F   | 53.35  |

Bulldog was another of pen of three we had picked out, A Byland Soggy Dog out of our 1506 donor, Bulldog is very big middled, heavy muscled, big footed and very sound. A full brother to the Ohio State Fair Reserve Champ and West Virginia Champion bull. Bulldog also is very strong EPD wise with big weaning and Yearling Numbers.

Consigned by: Cedar Lane Farm/TwinOak Farms

















#### **BF NEW KID 25L ET**

B | \*x4369146 | 4/2/2023 | Roan | Polled | 25L

STUDER'S TAYLOR MADE 7Y 3 4 15 **BYLAND SOGGY DOG 7TM73** 0.73 57 **BYLAND CINDY BEAUTY 5M48** 90 -0.15 MK CLF FOOLIN' AROUND 1401 ET 21 -0.09 50 19.97 **LBT CINDY BEAUTY 1722 ET** 122.94 **CLF MISS BUCKEYE 1403** 

Flashy! Dam is a full sib to Cedar Lane Farms Ain't No Foolin'. 25L ties in power with look and adds performance ranking in the top 1% for yearling weight and top 2% for weaning weight

Consigned by: Brennstuhl Farms

#### 10

#### **MUSS DASHER**

B | x4360022 | 4/3/2023 | RWM | Polled | MUSS 1L

LCCC ARG HECTOR 1777 ET -0.6 -15 JSF PALERMO 172H ET WW 37 0.08 ND ORANGE BLOSSOM 26X3 50 -0.13 GCF EXCHANGE 702E MK 23 -0.07 47.83 41 **PVF HELIANTHUS 133H** 8 120.25 **WOLF RIDGE HELIANTHUS