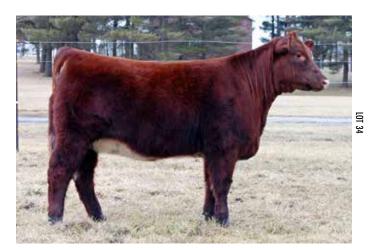

#### **CCS PAY WEIGHT 226L**

B | \*s4358599 | 2/26/2023 | White | Scurred | CCS DC226L

| STUDER'S UNIVERSAL 10B                                                     | CED 6 YG -0.39                                            |
|----------------------------------------------------------------------------|-----------------------------------------------------------|
|                                                                            | BW 3.8 CW 21                                              |
| BYLAND FLASH 9U106                                                         | WW 65 REA 0.9                                             |
| BYLAND CINDY BEAUTY5M106                                                   | YW 93 MB -0.06                                            |
| ISE MAROLIIS 127X                                                          | MK 26 FT -0.06                                            |
|                                                                            | TM 59 \$CEZ 18.13                                         |
|                                                                            | CEM 4 \$BMI 141.96                                        |
| SHERWOOD LADY CRYSTAL ET                                                   | ST 16 \$F 58.39                                           |
| JSF MARQUIS 127X  SULL LADY CRYSTAL TOO 6433D ET  SHERWOOD LADY CRYSTAL ET | MK 26 FT -0.06<br>TM 59 \$CEZ 18.13<br>CEM 4 \$BMI 141.96 |

Full sib in blood to the National Champion Shorthorn Bull CF Payweight X ET that was raised and successfully shown by Cates Farms. The Crystal Lady cow family has been dominating the shorthorn breed as of late, and what better way to obtain those genetics than to incorporating this young herd sire prospect into your very own breeding program. Don't hesitate to own this Flash son that will interject his progeny with the added size, look, and skeletal quality that we have seen from this proven mating.

Consigned by: Cagwin Farms