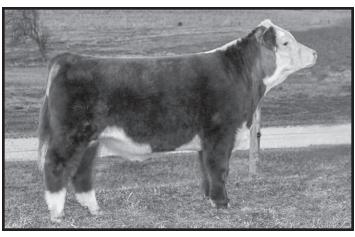

Lot 3 — Bat Bubba

#### **BAT BUBBA**

Reg. # 44106483 • Calved: 2/1/19 • Tattoo: LE 41

E MSIIDE)

**BULL** 

**BULL** 

 $\begin{array}{c} \text{SHF KIELS DESI}_{\{\text{DLF,HYF,IEF}\}} \\ \text{RR BULLET} \; _{\{\text{DLF,HYF,IEF}\}} \\ \text{43502889} \quad \text{SS MISS EVE} \end{array}$ 

KAP KING HENRY (DLF, HYF, IEF) KK CRVR TINA KARI (DLF, HYF, IEF) KAP MT ROCKY TC MS MAJESTY 9709

• Consigned by Fordyce Farms, 740-255-0096 or thefordyce4@aol.com