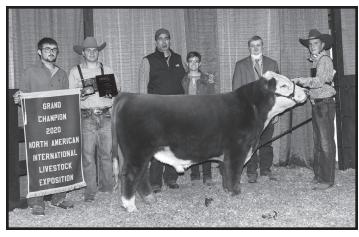

#### 4 WILEY SIR SMITH {DLF, HYF, IEF, MSUDF}

Reg. # P44029930 • Calved: 11/19/18 • Tattoo: RE 1828

SS KC JOE 996ET (DLF, HYF, IEF) SS SIR GENE (DLF, HYF, IEF, MSUDF)

P43741842 BECKET L GENIE 264M (DLF, HYF, IEF, MSUDF)

**BECKET LIBERTY 144G BECKET SW GIDDY 174J** 

- Selling 5 straws of 4 Wiley Sir Smith semen.
- 4 Wiley Sir Smith is the 2020 North American International Livestock Expo Grand Champion Bull. Sired by SS Sir Gene, Smith is a super smooth bull with clean shoulders and a tight brisket. He walks like a dream, has an incredibly quiet disposition and turns heads every time he walks into
- Walks like a dream, has an incredibly quiet disposition and units heads every time he walks like the ring. Here is your opportunity to take your breeding program to the next level.
   Delivery available for on-site pickup at the Ohio Beef Expo or can be shipped at buyer expense from Zimmerman's Custom Freezing in New Holland, Penn.
   Consigned by 4 Wiley Farm, 740-392-6592 or danwiley1@embarqmail.com

**Lot 4** − 4 Wiley Sir Smith