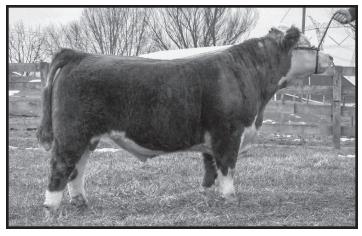

#### 4 WILEY SIR SMITH {DLF, HYF, IEF, MSUDF}

Reg. # P44029930 • Calved: 11/19/18 • Tattoo: RE 1828

SS KC JOE 996ET (DLF, HYF, IEF) SS SIR GENE (DLF, HYF, IEF, MSUDF)

P43741842 BECKET L GENIE 264M (DLF, HYF, IEF, MSUDF)

**BECKET LIBERTY 144G BECKET SW GIDDY 174J** 

- Selling 5 straws of 4 Wiley Sir Smith semen.
- 4 Wiley Sir Smith is the 2020 North American International Livestock Expo Grand Champion Bull. Sired by SS Sir Gene, Smith is a super smooth bull with clean shoulders and a tight brisket. He walks like a dream, has an incredibly quiet disposition and turns heads every time he walks into
- Walks like a dream, has an incredibly quiet disposition and units heads every time he walks like the ring. Here is your opportunity to take your breeding program to the next level.
   Delivery available for on-site pickup at the Ohio Beef Expo or can be shipped at buyer expense from Zimmerman's Custom Freezing in New Holland, Penn.
   Consigned by 4 Wiley Farm, 740-392-6592 or danwiley1@embarqmail.com

**Lot 4** − 4 Wiley Sir Smith