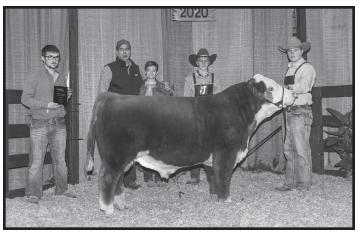

Lot 3 — Bat Bubba

#### **BAT BUBBA**

Reg. # 44106483 • Calved: 2/1/19 • Tattoo: LE 41

E MSIIDE)

**BULL** 

**BULL** 

 $\begin{array}{c} \text{SHF KIELS DESI}_{\{\text{DLF,HYF,IEF}\}} \\ \text{RR BULLET} \; _{\{\text{DLF,HYF,IEF}\}} \\ \text{43502889} \quad \text{SS MISS EVE} \end{array}$ 

KAP KING HENRY (DLF, HYF, IEF) KK CRVR TINA KARI (DLF, HYF, IEF) KAP MT ROCKY TC MS MAJESTY 9709

• Consigned by Fordyce Farms, 740-255-0096 or thefordyce4@aol.com